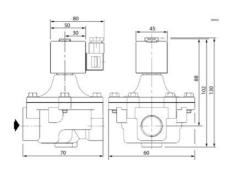

## **TECHNICAL DATA**

# **GENERAL DATA**

| Connection                     | 1/2 BSP |
|--------------------------------|---------|
| Flow factor / flow coefficient | 3,8     |
| IP class                       | IP65    |