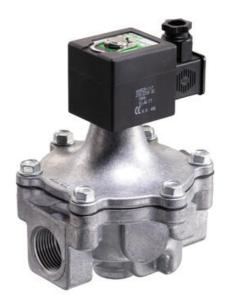

# **ASCO - 215 SERIES DIRECT OPERATED**

2/2

SCE215C020 Solenoid valve 2/2 NC 1/2" 230/50

- Normally closed
- Housing in aluminium
- Working pressure 0 bar to 3.5 bar

#### PRODUCT DESCRIPTION