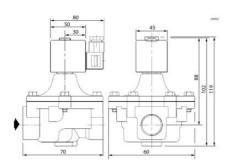

### **TECHNICAL DATA**

### **GENERAL DATA**

| Connection                     | 3/8 BSP |
|--------------------------------|---------|
| Flow factor / flow coefficient | 2,9     |
| IP class                       | IP65    |