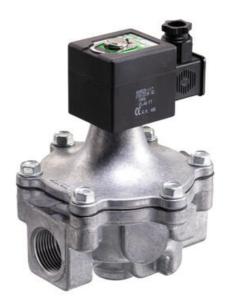

# **ASCO - 215 SERIES DIRECT OPERATED**

2/2

SCE215C010 Solenoid valve 2/2 NC 3/8" 230/50

- Normally closed
- Housing in aluminium
- Working pressure 0 bar to 3.5 bar

#### PRODUCT DESCRIPTION