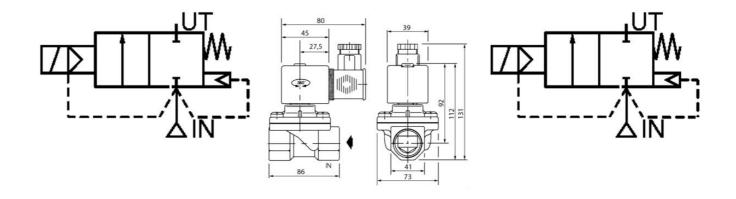

## **TECHNICAL DATA**

### **GENERAL DATA**

| Connection                     | G1   |
|--------------------------------|------|
| Flow factor / flow coefficient | 10   |
| IP class                       | IP65 |