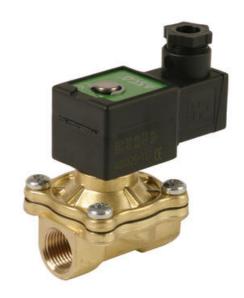

# **ASCO - 238 SERIES PILOT OPERATED**

2/2

SCG238A050 Solenoid valve 2/2 NC 1" 230/50

- Normally closed
- 3/8" up to 2" pipe size
- Air, inert gas & water
- Housing in brass or stainless steel
- Flow rates from 2.1 up to 34 m3/h

### PRODUCT DESCRIPTION