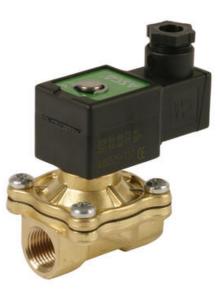

## **ASCO - 238 SERIES PILOT OPERATED**

2/2

SCG238A049 Solenoid valve 2/2 NC 3/4 230/50

- Normally closed
- 3/8" up to 2" pipe size
- Air, inert gas & water
- · Housing in brass or stainless steel
- Flow rates from 2.1 up to 34 m3/h

## **GENERAL DATA**

| Connection                                                         | G3/4                      |
|--------------------------------------------------------------------|---------------------------|
| Flow factor / flow coefficient                                     | 10                        |
| IP class                                                           | IP65                      |
| MATERIAL DATA                                                      |                           |
| Material body                                                      | Brass                     |
| Material of seals                                                  | NBR                       |
| Material seat                                                      | Brass                     |
|                                                                    |                           |
| Material internal parts                                            | Stainless steel           |
| Material internal parts TEMPERATURE DATA                           | Stainless steel           |
|                                                                    | Stainless steel<br>-20 °C |
| TEMPERATURE DATA                                                   |                           |
| TEMPERATURE DATA Temperature of media from                         | -20 °C                    |
| TEMPERATURE DATA Temperature of media from Temperature of media to | -20 °C                    |