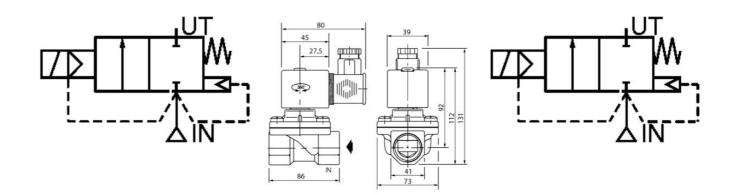

## **GENERAL DATA**

| Connection                                                         | G3/4                      |
|--------------------------------------------------------------------|---------------------------|
| Flow factor / flow coefficient                                     | 10                        |
| IP class                                                           | IP65                      |
| MATERIAL DATA                                                      |                           |
| Material body                                                      | Brass                     |
| Material of seals                                                  | NBR                       |
| Material seat                                                      | Brass                     |
|                                                                    |                           |
| Material internal parts                                            | Stainless steel           |
| Material internal parts TEMPERATURE DATA                           | Stainless steel           |
|                                                                    | Stainless steel<br>-20 °C |
| TEMPERATURE DATA                                                   |                           |
| TEMPERATURE DATA Temperature of media from                         | -20 °C                    |
| TEMPERATURE DATA Temperature of media from Temperature of media to | -20 °C                    |

| Weight                          | 1.3 kg                 |
|---------------------------------|------------------------|
| Power consumption               | 9 W                    |
| Throughput                      | 25 mm                  |
| Voltage AC                      | 230 V                  |
| Temperature operational min     | -20 °C                 |
| Temperature operational max     | 50 °C                  |
| Material coil                   | Ероху                  |
| Differential air pressure max   | 10 bar                 |
| Differential pressure max       | 10 bar                 |
| Differential pressure min       | 0 bar                  |
| Differential water pressure max | 10 bar                 |
| Flow max                        | 166 l/min              |
| Function 1                      | 2/2                    |
| Function 2                      | Normally Closed (SPST) |
| Material plunger                | Stainless steel        |
| Material short-circuit ring     | Соррег                 |
| Material membrane               | NBR                    |