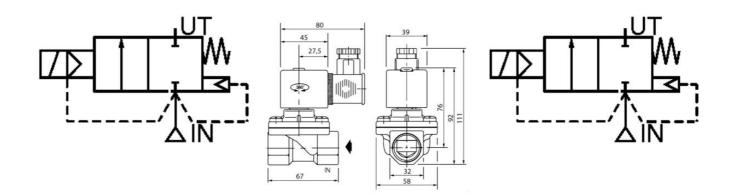

## **TECHNICAL DATA**

## **GENERAL DATA**

| Connection                     | G3/4            |
|--------------------------------|-----------------|
| Flow factor / flow coefficient | 10              |
| IP class                       | IP65            |
| MATERIAL DATA                  |                 |
| Material body                  | Brass           |
| Material of seals              | NBR             |
| Material seat                  | Brass           |
| Material internal parts        | Stainless steel |
| TEMPERATURE DATA               |                 |
| Temperature of media from      | -20 °C          |
| Temperature of media to        | 85 °C           |
| ADDITIONAL DATA                |                 |
|                                |                 |
| Pressure max                   | 16 bar          |

| Weight                          | 1.3 kg                 |
|---------------------------------|------------------------|
| Power consumption               | 6 W                    |
| Throughput                      | 25 mm                  |
| Voltage AC                      | 230 V                  |
| Temperature operational min     | -20 °C                 |
| Temperature operational max     | 50 °C                  |
| Material coil                   | Ероху                  |
| Differential air pressure max   | 10 bar                 |
| Differential pressure max       | 10 bar                 |
| Differential pressure min       | 0 bar                  |
| Differential water pressure max | 10 bar                 |
| Flow max                        | 166 l/min              |
| Function 1                      | 2/2                    |
| Function 2                      | Normally Closed (SPST) |
| Material plunger                | Stainless steel        |
| Material short-circuit ring     | Copper                 |
| Material membrane               | NBR                    |