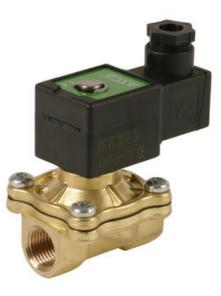

## **ASCO - 238 SERIES PILOT OPERATED**

2/2

SCG238A048 Solenoid valve 2/2 NC 3/4" 230/50

- Normally closed
- 3/8" up to 2" pipe size
- Air, inert gas & water
- · Housing in brass or stainless steel
- Flow rates from 2.1 up to 34 m3/h

## PRODUCT DESCRIPTION