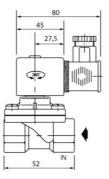

## **TECHNICAL DATA GENERAL DATA**

| Connection                     | G1/2            |
|--------------------------------|-----------------|
| Flow factor / flow coefficient | 2,1             |
| IP class                       | IP65            |
| MATERIAL DATA                  |                 |
| Material body                  | Brass           |
| Material of seals              | NBR             |
| Material seat                  | Brass           |
| Material internal parts        | Stainless steel |
| TEMPERATURE DATA               |                 |
| Temperature of media from      | -20 °C          |
| Temperature of media to        | 85 °C           |