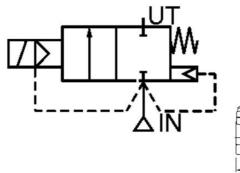

## **ADDITIONAL DATA**

| Pressure max  | 16 bar |
|---------------|--------|
| Viscosity max | 40 cSt |

| Weight                          | 0.5 kg                 |
|---------------------------------|------------------------|
| Power consumption               | 6 W                    |
| Throughput                      | 12.5 mm                |
| RSK number                      | 4528060                |
| Voltage AC                      | 230 V                  |
| Temperature operational min     | -20 °C                 |
| Temperature operational max     | 75 °C                  |
| Material coil                   | Ероху                  |
| Differential air pressure max   | 10 bar                 |
| Differential pressure max       | 10 bar                 |
| Differential pressure min       | 0 bar                  |
| Differential water pressure max | 10 bar                 |
| Flow max                        | 35 l/min               |
| Function 1                      | 2/2                    |
| Function 2                      | Normally Closed (SPST) |
| Material plunger                | Stainless steel        |
| Material short-circuit ring     | Copper                 |
| Material membrane               | NBR                    |