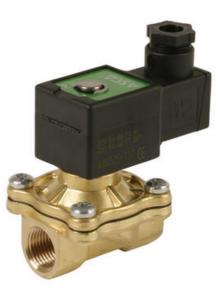

## **ASCO - 238 SERIES PILOT OPERATED**

2/2

SCG238A046 Solenoid valve 2/2 NC 1/2" 230/50

- Normally closed
- 3/8" up to 2" pipe size
- Air, inert gas & water
- · Housing in brass or stainless steel
- Flow rates from 2.1 up to 34 m3/h

## PRODUCT DESCRIPTION