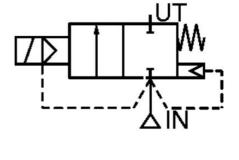

| Temperature operational min     | -20 °C                 |
| Temperature operational max     | 75 °C                  |
| Material coil                   | Ероху                  |
| Differential air pressure max   | 10 bar                 |
| Differential pressure max       | 10 bar                 |
| Differential pressure min       | 0 bar                  |
| Differential water pressure max | 10 bar                 |
| Flow max                        | 35 l/min               |
| Function 1                      | 2/2                    |
| Function 2                      | Normally Closed (SPST) |
| Material plunger                | Stainless steel        |
| Material short-circuit ring     | Copper                 |
| Material membrane               | NBR                    |