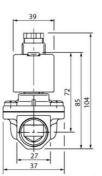

## **TECHNICAL DATA GENERAL DATA**

| Connection                     | G1/2            |
|--------------------------------|-----------------|
| Flow factor / flow coefficient | 2,1             |
| IP class                       | IP65            |
| MATERIAL DATA                  |                 |
| Material body                  | Brass           |
| Material of seals              | NBR             |
| Material seat                  | Brass           |
| Material internal parts        | Stainless steel |
| TEMPERATURE DATA               |                 |
| Temperature of media from      | -20 °C          |
| Temperature of media to        | 85 °C           |