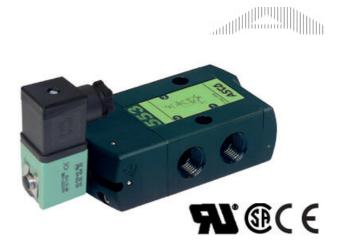

# ASCO - ELECTRICAL CONTROLLED 1/4" VALVE, 860 L/MIN

SCG551A018MSS2

- Function 3/2-5/2-5/3
- For temperatures down to -25 °C
- Wide selection of voltages
- Coil service life 30,000 operating hours

### PRODUCT DESCRIPTION

There are many different versions of series 551. It can be provided with most voltage variants, with ATEX approved coil for explosive environments and with a low power pilot valve. In addition to aluminium, housing is available in SS316 steel or brass for low temperatures, -40 °C. All electrically and air operated valves with Aluminium housing have environmental protection as standard. This means that all the internal parts are totally sealed against fluids, dust, corrosive substances etc. that may be present in the direct surroundings. Even the exhaust from the return chamber is led to the exhaust ports via an internal channel. For further protection, the pilot exhaust can also be led away to prevent contamination. The environmental protection makes the 551 series an excellent choice for both dirty environments and clean rooms. The electrical enclosure protection for all models is IP65.