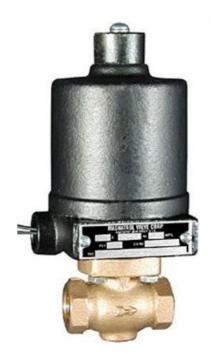

## MAGNATROL TYPE MR NORMALLY OPEN SOLENOID VALVE

TYPE-MR Part numbers coming soon, contact us for more information

- Full Port Normally Open Valve 3/8" to 3/4" NPT
- Maximum static pressure 150PSI
- Valve operates from zero pressure.
- Valve Body Cast Bronze, Globe Pattern NPT ends

## PRODUCT DESCRIPTION

The Type MR valve is a normally open direct acting solenoid valve capable of controlling the flow of hot liquids, hot gases, cryogenics and any other fluids not reactive with construction materials and free of sediment. Cryogenic fluids include liquid oxygen (-297°F), liquid argon (-303°F) and liquid nitrogen (-320°F). Valve operates from zero pressure.