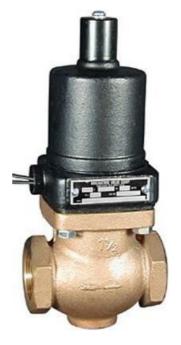

## MAGNATROL TYPE LR NORMALLY OPEN SOLENOID VALVE

TYPE-LR

Part numbers coming soon, contact us for more information

- Full Port Normally Open Valve 1/2" to 3" NPT
- Maximum static pressure 300PSI
- Valve operates from zero pressure.
- Valve Body Cast Bronze, Globe Pattern NPT ends

## PRODUCT DESCRIPTION

The Type L valve is a direct acting normally open solenoid valve capable of controlling the flow of hot liquids, hot gases, cryogenics and any other fluids not reactive with construction materials and free of sediment. Cryogenic fluids include liquid oxygen (-297°F), liquid argon (-303°F) and liquid nitrogen (-320°F). Valve operates from zero pressure.