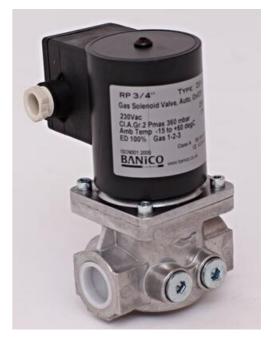

## BANICO GAS SOLENOID VALVE ZEV SERIES

ZEV, 3/8BSP, 360, 2-way, Normally Closed

ZEV10

- Max pressure to 360 mbar
- Suitable for a variety of gases
- Two way normally closed design
- Available in sizes from 3/8" to 3" in Automatic

## PRODUCT DESCRIPTION

Fast Acting Design with max pressure to 360 mbar. Automatic gas solenoid valves are used for safety and control of gas for shut-off in gas feed pipes. Suitable for various gases, including Natural Gas, Propane and LPG Gas. Two way normally closed design. Fitted with 1/4" plug ports for pressure gauge and fitting to proving and interlock system. Available in sizes from 3/8" to 3" in Automatic (up to 8" in Flanged)

## **GENERAL DATA**

| Function                 | 2-way, Normally Closed (SPST) |
|--------------------------|-------------------------------|
| Connection               | 3/8 BSP                       |
| IP class                 | IP54                          |
| MATERIAL DATA            |                               |
| Material body            | Die cast aluminium            |
| Material of seals        | NBR                           |
| TEMPERATURE DATA         |                               |
| Temperature ambient from | -15 °C                        |
| Temperature ambient to   | 60 °C                         |
| ADDITIONAL DATA          |                               |
| Pressure max             | 360 bar                       |