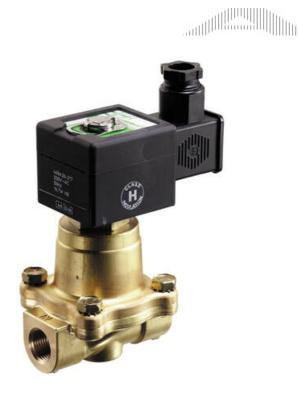

## ASCO - 2/2 CRYOGENIC VALVE 1/4"- 3/4"

SCE222E002LT VALVE 2/2 NC 1/2" 230VAC

- Normally Closed
- Media temperature -196 °C to +90 °C
- Working pressure 0 to 9 bar
- · Housing in brass

#### PRODUCT DESCRIPTION