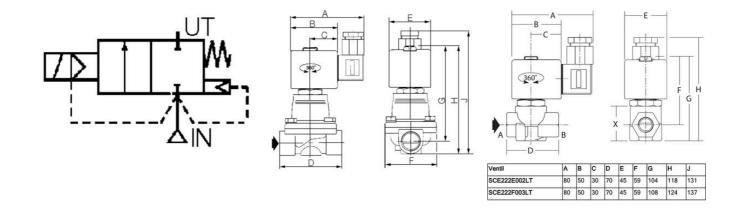

## **TECHNICAL DATA**

# **GENERAL DATA**

| Connection                     | 1/2 BSP |
|--------------------------------|---------|
| Flow factor / flow coefficient | 3,3     |
| IP class                       | IP65    |

## **MATERIAL DATA**

| Material body     | Brass |
|-------------------|-------|
| Material of seals | PTFE  |
| Material seat     | Brass |

## **TEMPERATURE DATA**

| Temperature of media from | -196 °C |
|---------------------------|---------|
| Temperature of media to   | 90 °C   |

## **ADDITIONAL DATA**

| Close delay       | 75 ms  |
|-------------------|--------|
| Weight            | 1,1 kg |
| Power consumption | 16,7 W |

| Throughput                    | 16 mm                  |  |  |
|-------------------------------|------------------------|--|--|
| Type of valve                 | Solenoid valve         |  |  |
| Response time off             | 100 ms                 |  |  |
| Voltage AC                    | 230 V                  |  |  |
| Temperature operational min   | -20 °C                 |  |  |
| Temperature operational max   | 50 °C                  |  |  |
| Differential air pressure max | 9 bar                  |  |  |
| Differential pressure max     | 9 bar                  |  |  |
| Differential pressure min     | 0 bar                  |  |  |
| Flow max                      | 55 I/min               |  |  |
| Function 1                    | 2/2                    |  |  |
| Function 2                    | Normally Closed (SPST) |  |  |
| Material flask                | Brass                  |  |  |
| Material piston ring          | PTFE flask filled      |  |  |
| Material plunger              | Stainless steel        |  |  |
| Material short-circuit ring   | Copper                 |  |  |
| Material piston rod seal      | PTFE                   |  |  |
| Material spring               | Stainless steel        |  |  |
| Mounting                      | Upright, Vertical      |  |  |
|                               |                        |  |  |