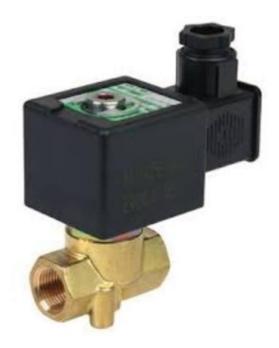

## ASCO - 2/2 PROPORTIONAL VALVE 3/8"

SCE202A023VS3 Proportional valve 2/2 NC 3/8" 24VDC

- Normally closed
- Large flow
- Working pressure 0 to 4 bar
- · Housing in brass or stainless

## PRODUCT DESCRIPTION