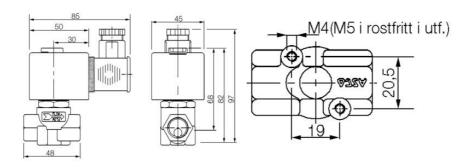

## **TECHNICAL DATA**

## **GENERAL DATA**

Weight

| Connection                     | 3/8 BSP |
|--------------------------------|---------|
| Flow factor / flow coefficient | 0,24    |
| IP class                       | IP65    |
| MATERIAL DATA                  |         |
| Material body                  | Brass   |
| Material of seals              | FPM     |
| Material seat                  | Brass   |
| TEMPERATURE DATA               |         |
| Temperature of media from      | -10 °C  |
| Temperature of media to        | 90 °C   |
| ADDITIONAL DATA                |         |
| Pressure max                   | 35 bar  |
| Viscosity max                  | 21 cSt  |
|                                |         |

0,5 kg

| Power consumption                | 8 W                    |
|----------------------------------|------------------------|
| Throughput                       | 3,2 mm                 |
| Sensitivity                      | <2%                    |
| Voltage dc                       | 24 V                   |
| Temperature operational min      | -10 °C                 |
| Temperature operational max      | 75 °C                  |
| Material coil                    | Ероху                  |
| Differential air pressure max    | 4 bar                  |
| Differential pressure min        | 0 bar                  |
| Differential pressure vacuum max | 1 bar                  |
| Flow max                         | 4 l/min                |
| Function 1                       | 2/2                    |
| Function 2                       | Normally Closed (SPST) |
| Material plunger                 | Stainless steel        |
| Material glide ring              | PTFE                   |
| Material spring                  | Stainless steel        |