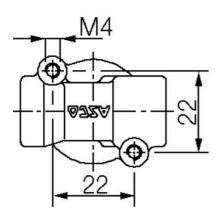

#### **GENERAL DATA**

| Connection                     | 1/4 BSP |
|--------------------------------|---------|
| Flow factor / flow coefficient | 0,05    |
| IP class                       | IP65    |
| MATERIAL DATA                  |         |
| Material body                  | Brass   |
| Material seat                  | Brass   |
| TEMPERATURE DATA               |         |
| Temperature of media from      | -10 °C  |
| Temperature of media to        | 90 °C   |
| ADDITIONAL DATA                |         |
| Pressure max                   | 35 bar  |
| Viscosity max                  | 21 cSt  |
| Weight                         | 0,5 kg  |