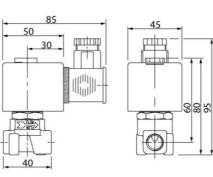

#### **GENERAL DATA**

| Connection                     | 1/4 BSP |
|--------------------------------|---------|
| Flow factor / flow coefficient | 0,05    |
| IP class                       | IP65    |
| MATERIAL DATA                  |         |
| Material body                  | Brass   |
| Material seat                  | Brass   |
| TEMPERATURE DATA               |         |
| Temperature of media from      | -10 °C  |
| Temperature of media to        | 90 °C   |
| ADDITIONAL DATA                |         |
| Pressure max                   | 35 bar  |
| Viscosity max                  | 21 cSt  |
| Weight                         | 0,5 kg  |