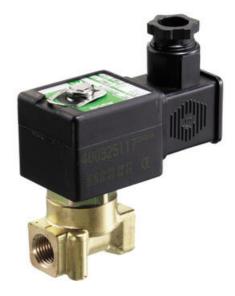

## ASCO - 2/2 PROPORTIONAL VALVE 1/4"

SCG202A001VS3 Proportional valve 2/2 NC 1/4" 24VDC" 

#### Normally closed

- Compact version
- Working pressure 0 to 16 bar
- Housing in brass or stainless