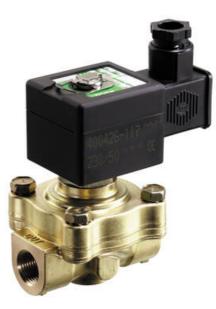

## ASCO - 2/2 STEAM VALVE 3/8"-2"

SCE220A019 Solenoid valve 2/2 NC 3/8" 230/50 

- Normally closed
- Media temperature up to +185 °C
- Working pressure 0.35 to 10 bar steam
- · Housing in brass

## PRODUCT DESCRIPTION