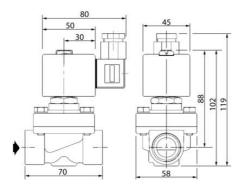

## TECHNICAL DATA

## **GENERAL DATA**

| Connection                | 3/8 BSP |
|---------------------------|---------|
| IP class                  | IP65    |
| MATERIAL DATA             |         |
| Material body             | Brass   |
| Material of seals         | EPDM    |
| Material seat             | Brass   |
| TEMPERATURE DATA          |         |
| Temperature of media from | -20 °C  |
| Temperature of media to   | 184 °C  |
| ADDITIONAL DATA           |         |
| Pressure max              | 10 bar  |
| Close delay               | 40 ms   |
| Power consumption         | 10,5 W  |