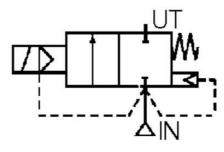

## **ADDITIONAL DATA**

| Pressure max | 10 bar |
|--------------|--------|
| Close delay  | 75 ms  |
| Weight       | 1,3 kg |

| Power consumption           | 16,7 W                 |
|-----------------------------|------------------------|
| Throughput                  | 16 mm                  |
| Type of valve               | Solenoid valve         |
| Response time off           | 100 ms                 |
| Voltage AC                  | 230 V                  |
| Temperature operational min | -20 °C                 |
| Temperature operational max | 40 °C                  |
| Material coil               | Ероху                  |
| Differential pressure max   | 9 bar                  |
| Differential pressure min   | 0 bar                  |
| Flow max                    | 40 l/min               |
| Function 1                  | 2/2                    |
| Function 2                  | Normally Closed (SPST) |
| Material flask              | Brass                  |
| Material piston ring        | PTFE flask filled      |
| Material plunger            | Stainless steel        |
| Material short-circuit ring | Copper                 |
| Material spring             | Stainless steel        |
|                             |                        |