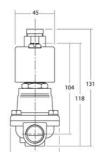

## **GENERAL DATA**

| Connection                     | 3/8 BSP |
|--------------------------------|---------|
| Flow factor / flow coefficient | 2,4     |
| IP class                       | IP65    |

## **ADDITIONAL DATA**

| Pressure max | 10 bar |
|--------------|--------|
| Close delay  | 75 ms  |
| Weight       | 1,3 kg |

| Power consumption           | 16,7 W                 |
|-----------------------------|------------------------|
| Throughput                  | 16 mm                  |
| Type of valve               | Solenoid valve         |
| Response time off           | 100 ms                 |
| Voltage AC                  | 230 V                  |
| Temperature operational min | -20 °C                 |
| Temperature operational max | 40 °C                  |
| Material coil               | Ероху                  |
| Differential pressure max   | 9 bar                  |
| Differential pressure min   | 0 bar                  |
| Flow max                    | 40 l/min               |
| Function 1                  | 2/2                    |
| Function 2                  | Normally Closed (SPST) |
| Material flask              | Brass                  |
| Material piston ring        | PTFE flask filled      |
| Material plunger            | Stainless steel        |
| Material short-circuit ring | Copper                 |
| Material spring             | Stainless steel        |
|                             |                        |