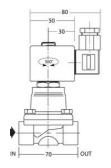

## **GENERAL DATA**

| Connection                     | 3/8 BSP |
|--------------------------------|---------|
| Flow factor / flow coefficient | 2,4     |
| IP class                       | IP65    |