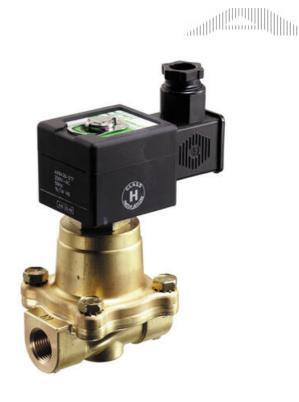

# ASCO - 2/2 STEAM VALVE 3/8"-3/4"

SCE222D001 Solenoid valve 2/2 NC 3/8" 230/50

- Normally closed
- Media temperature up to +180 °C
- Working pressure 0 to 9 bar steam
- · Housing in brass

#### PRODUCT DESCRIPTION