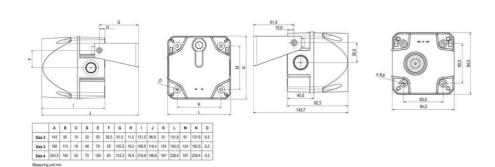

## **TECHNICAL DATA**

| Diameter              | 132 mm      |
|-----------------------|-------------|
| Housing Colour        | Red         |
| IK class              | 9           |
| IP class              | IP66        |
| Mounting              | Independent |
| Nominal current max   | 0.075 A     |
| Nominal current min   | 0.075 A     |
| Number of tones       | 32          |
| Sound control         | Yes         |
| Sound level max       | 113 dB      |
| Supply voltage        | 230 V       |
| Supply voltage ac max | 264 V AC    |
| Supply voltage ac min | 108 V AC    |

| Temperature operational max | 60 °C               |
|-----------------------------|---------------------|
| Temperature operational min | -30 °C              |
| Terminal connection         | 2.5 mm <sup>2</sup> |
| Tone frequency max          | 2900 Hz             |
| Tone frequency min          | 150 Hz              |
| Weight                      | 600 g               |