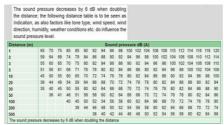

| Indication,<br>direction, h<br>sound pres | as als<br>umidit | o fac<br>y, we | tors | like | tone | type | , wir | d sp | eed, | win   | đ    |      |     |     |     |     |     |     |     |     |     |
|-------------------------------------------|------------------|----------------|------|------|------|------|-------|------|------|-------|------|------|-----|-----|-----|-----|-----|-----|-----|-----|-----|
| Distance (m)                              |                  |                |      |      |      |      |       | S    | oun  | d pre | ssur | e dB | (A) |     |     |     |     |     |     |     |     |
| 1                                         | 65               | 70             | 75   | 80   | 85   | 90   | 92    | 94   | 96   | 98    | 100  | 102  | 104 | 106 | 108 | 110 | 112 | 114 | 116 | 118 | 12  |
| 2                                         | 59               | 64             | 69   | 74   | 79   | 84   | 86    | 88   | 90   | 92    | 94   | 96   | 98  | 100 | 102 | 104 | 105 | 108 | 110 | 112 | 11- |
| 3                                         | 55               | 60             | 65   | 70   | 75   | 80   | 82    | 84   | 86   | 88    | 90   | 92   | 94  | 96  | 98  | 100 | 102 | 104 | 106 | 108 | 11  |
| 5                                         | 51               | 56             | 61   | 66   | 71   | 76   | 78    | 80   | 82   | 84    | 86   | 88   | 90  | 92  | 94  | 96  | 98  | 100 | 102 | 104 | 10  |
| 10                                        | 45               | 50             | 55   | 60   | 65   | 70   | 72    | 74   | 76   | 78    | 80   | 82   | 84  | 86  | 88  | 90  | 92  | 94  | 96  | 98  | 10  |
| 20                                        | 39               | 44             | 49   | 54   | 59   | 64   | 66    | 68   | 70   | 72    | 74   | 78   | 78  | 80  | 82  | 84  | 86  | 88  | 90  | 92  | 94  |
| 30                                        | 35               | 40             | 45   | 50   | 55   | 60   | 62    | 64   | 66   | 68    | 70   | 72   | 74  | 76  | 78  | 80  | 82  | 84  | 88  | 88  | 90  |
| 50                                        |                  | 36             | 41   | 46   | 51   | 58   | 58    | 60   | 62   | 64    | 66   | 68   | 70  | 72  | 74  | 76  | 78  | 80  | 82  | 84  | 88  |
| 100                                       |                  |                |      | 40   | 45   | 50   | 52    | 54   | 56   | 58    | 60   | 62   | 84  | 66  | 68  | 70  | 72  | 74  | 76  | 78  | 80  |
| 200                                       |                  |                |      |      | 39   | 44   | 46    | 48   | 50   | 52    | 54   | 58   | 58  | 60  | 62  | 64  | 66  | 68  | 70  | 72  | 74  |
| 500                                       |                  |                |      |      |      |      | 38    |      | 600  |       | 40   | 48   | 50  | 52  | 54  | 58  | 58  | 60  | 62  | 84  | 88  |