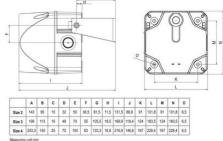

## **TECHNICAL DATA**

| Diameter              | 132 mm      |
|-----------------------|-------------|
| Housing Colour        | Red         |
| IK class              | 9           |
| IP class              | IP66        |
| Mounting              | Independent |
| Nominal current max   | 0.075 A     |
| Nominal current min   | 0.075 A     |
| Number of tones       | 32          |
| Sound control         | Yes         |
| Sound level max       | 113 dB      |
| Supply voltage        | 230 V       |
| Supply voltage ac max | 264 V AC    |
| Supply voltage ac min | 108 V AC    |