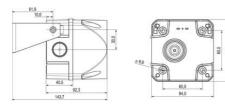

## **TECHNICAL DATA**

| Diameter              | 132 mm      |
|-----------------------|-------------|
| Housing Colour        | Red         |
| IK class              | 9           |
| IP class              | IP66        |
| Mounting              | Independent |
| Nominal current max   | 0.075 A     |
| Nominal current min   | 0.075 A     |
| Number of tones       | 32          |
| Sound control         | Yes         |
| Sound level max       | 113 dB      |
| Supply voltage        | 230 V       |
| Supply voltage ac max | 264 V AC    |
| Supply voltage ac min | 108 V AC    |