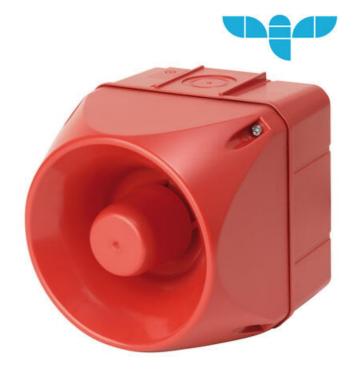

## **CUBIC MULTI SIREN 8-63 TONER SERIES "A"**

874260313

Multi-tone alarm sounder, 132mm, 120-240 V ac, ASM

- IP66
- Up to 127 dB
- Up to 63 tones
- Can be combined with series "Q"

## PRODUCT DESCRIPTION

Our robust and powerful Multisiren is suitable for industrial, process, fire alarm, marine, etc. With up to 63 different tones, including several international standards, it is a warning product for many applications. The sirens can be mounted directly on the wall or on the ceiling and have cable inlets at the bottom

## **TECHNICAL DATA**

| Diameter              | 132 mm      |
|-----------------------|-------------|
| Housing Colour        | Red         |
| IK class              | 9           |
| IP class              | IP66        |
| Mounting              | Independent |
| Nominal current max   | 0.075 A     |
| Nominal current min   | 0.075 A     |
| Number of tones       | 32          |
| Sound control         | Yes         |
| Sound level max       | 113 dB      |
| Supply voltage        | 230 V       |
| Supply voltage ac max | 264 V AC    |
| Supply voltage ac min | 108 V AC    |