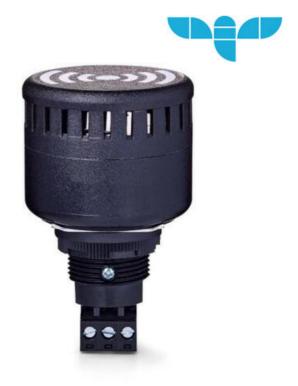

## **AUER PANEL MOUNTED BUZZER**

812510405

Panel mount buzzer, Ø30mm, Black, 12-24 V ac/dc, **ESV** 

- Panel mounted buzzer with loud sound level
- · Adjustable volume
- 3 selectable sound signals
- For mounting in drilled holes 22.5 mm or 30.5 mm

## PRODUCT DESCRIPTION

Panel mounted buzzer with wide voltage range and high enclosure class, IP65. Excellent when you want to call for extra attention in a panel.

## **TECHNICAL DATA**

| Diameter                    | 30 mm   |
|-----------------------------|---------|
| Housing Colour              | Black   |
| IP class                    | IP65    |
| Nominal current max         | 0.04 A  |
| Number of optional modules  | 0       |
| Number of tones             | 2       |
| Sound level max             | 85 dB   |
| Sound level min             | 80 dB   |
| Supply voltage ac/dc min    | 10 V    |
| Temperature operational max | 60 °C   |
| Temperature operational min | -25 °C  |
| Terminal connection         | 2.5 mm² |
| Tone frequency max          | 3500 Hz |
| Weight                      | 30 g    |
|                             |         |