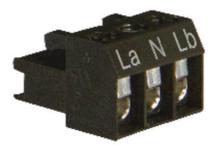

| Tone o | nd light a | election on | terminal                          |  |
|--------|------------|-------------|-----------------------------------|--|
| ie     | N          | i.b         | Tone and light synchronized       |  |
| ×      | ×          |             | pulsing tone / LED floshing light |  |
| ×      | ×          | 3K)         | continuous tone / steady light    |  |
| 1      |            | 1           |                                   |  |