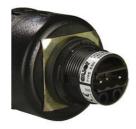

## **AUER PANEL MOUNTED BUZZER**

812510405

Panel mount buzzer, Ø30mm, Black, 12-24 V ac/dc, **ESV** 

- Panel mounted buzzer with loud sound level
- · Adjustable volume
- 3 selectable sound signals
- For mounting in drilled holes 22.5 mm or 30.5 mm

## PRODUCT DESCRIPTION

Panel mounted buzzer with wide voltage range and high enclosure class, IP65. Excellent when you want to call for extra attention in a panel.