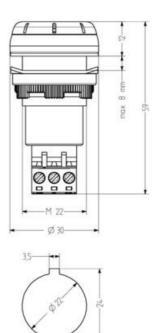

## **AUER PANEL MOUNTED BUZZER**

812510405

Panel mount buzzer, Ø30mm, Black, 12-24 V ac/dc, **ESV** 

- Panel mounted buzzer with loud sound level
- · Adjustable volume
- 3 selectable sound signals
- For mounting in drilled holes 22.5 mm or 30.5 mm

## **TECHNICAL DATA**

| Diameter                    | 30 mm   |
|-----------------------------|---------|
| Housing Colour              | Black   |
| IP class                    | IP65    |
| Nominal current max         | 0.04 A  |
| Number of optional modules  | 0       |
| Number of tones             | 2       |
| Sound level max             | 85 dB   |
| Sound level min             | 80 dB   |
| Supply voltage ac/dc min    | 10 V    |
| Temperature operational max | 60 °C   |
| Temperature operational min | -25 °C  |
| Terminal connection         | 2.5 mm² |
| Tone frequency max          | 3500 Hz |
| Weight                      | 30 g    |
|                             |         |