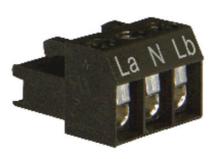

| Tone o | nd light a | election on | terminal                          |  |
|--------|------------|-------------|-----------------------------------|--|
| ie     | N          | i.b         | Tone and light synchronized       |  |
| ×      | ×          |             | pulsing tone / LED floshing light |  |
| ×      | ×          | 3K)         | continuous tone / steady light    |  |
| 1      |            | 1           |                                   |  |