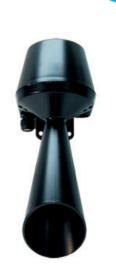

## **AUER EX CLASSIFIED SIGNAL HORN MHPT**

301100005 Ex/ATEX Signal horn, 24 V dc, MHPT

- Strong, well-designed signal horn
- For use in Zone 1 and 2
- Insulation class II
- $\bullet$  IP54, -20 to +70  $^{\circ}$  C

## PRODUCT DESCRIPTION

Strong well-designed horn for use in areas exposed to explosions in zones 1 and 2. The housing is made of impact resistant synthetic material. Insulation class II.

DC models with electronic switch.