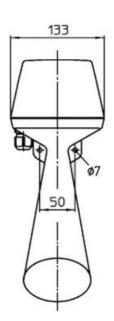

## **TECHNICAL DATA**

| Housing Colour              | Black               |
|-----------------------------|---------------------|
| IP class                    | IP54                |
| Nominal current max         | 0.3 A               |
| Nominal current min         | 0.3 A               |
| Number of tones             | 1                   |
| Sound level max             | 108 dB              |
| Sound level min             | 108 dB              |
| Supply voltage dc max       | 26.4 V DC           |
| Supply voltage dc min       | 21.6 V DC           |
| Temperature operational max | 60 °C               |
| Temperature operational min | -20 °C              |
| Terminal connection         | 2.5 mm <sup>2</sup> |
| Weight                      | 500 g               |
|                             |                     |