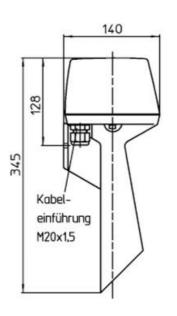

## **TECHNICAL DATA**

| Housing Colour              | Black               |
|-----------------------------|---------------------|
| IP class                    | IP54                |
| Nominal current max         | 0.3 A               |
| Nominal current min         | 0.3 A               |
| Number of tones             | 1                   |
| Sound level max             | 108 dB              |
| Sound level min             | 108 dB              |
| Supply voltage dc max       | 26.4 V DC           |
| Supply voltage dc min       | 21.6 V DC           |
| Temperature operational max | 60 °C               |
| Temperature operational min | -20 °C              |
| Terminal connection         | 2.5 mm <sup>2</sup> |
| Weight                      | 500 g               |
|                             |                     |