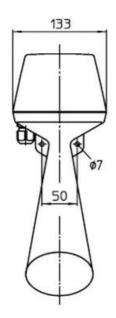

## **TECHNICAL DATA**

| Housing Colour              | Black               |
|-----------------------------|---------------------|
| IP class                    | IP54                |
| Nominal current max         | 0.3 A               |
| Nominal current min         | 0.3 A               |
| Number of tones             | 1                   |
| Sound level max             | 108 dB              |
| Sound level min             | 108 dB              |
| Supply voltage dc max       | 26.4 V DC           |
| Supply voltage dc min       | 21.6 V DC           |
| Temperature operational max | 60 °C               |
| Temperature operational min | -20 °C              |
| Terminal connection         | 2.5 mm <sup>2</sup> |
| Weight                      | 500 g               |
|                             |                     |