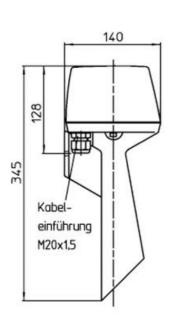

## **AUER EX CLASSIFIED SIGNAL HORN MHPT**

301100005 Ex/ATEX Signal horn, 24 V dc, MHPT

- Strong, well-designed signal horn
- For use in Zone 1 and 2
- Insulation class II
- $\bullet$  IP54, -20 to +70  $^{\circ}$  C

## PRODUCT DESCRIPTION

Strong well-designed horn for use in areas exposed to explosions in zones 1 and 2. The housing is made of impact resistant synthetic material. Insulation class II.

DC models with electronic switch.

## **TECHNICAL DATA**

| Housing Colour              | Black               |
|-----------------------------|---------------------|
| IP class                    | IP54                |
| Nominal current max         | 0.3 A               |
| Nominal current min         | 0.3 A               |
| Number of tones             | 1                   |
| Sound level max             | 108 dB              |
| Sound level min             | 108 dB              |
| Supply voltage dc max       | 26.4 V DC           |
| Supply voltage dc min       | 21.6 V DC           |
| Temperature operational max | 60 °C               |
| Temperature operational min | -20 °C              |
| Terminal connection         | 2.5 mm <sup>2</sup> |
| Weight                      | 500 g               |
|                             |                     |