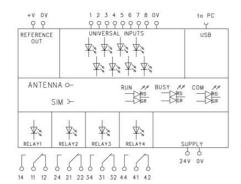

#### PRODUCT DESCRIPTION

CONTA-CLIP's GSM-PRO offers a remote control and maintenance solution which allows you to create a decentralised system or monitor and control devices. Changes to the eight digital (24 V DC) / analogue (0 to 10 V) inputs can be notified via SMS text message, e-mail or both. The digital outputs can be controlled via SMS text message.