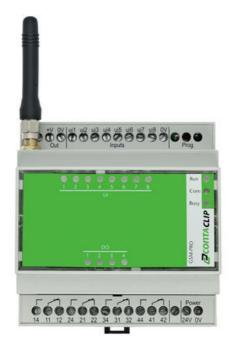

#### PRODUCT DESCRIPTION

CONTA-CLIP's GSM-PRO offers a remote control and maintenance solution which allows you to create a decentralised system or monitor and control devices. Changes to the eight digital (24 V DC) / analogue (0 to 10 V) inputs can be notified via SMS text message, e-mail or both. The digital outputs can be controlled via SMS text message.