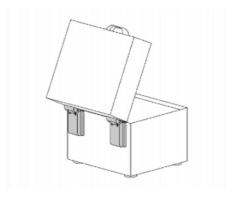

In practical applications, HG-PA hinges are ideal wherever heavy or bulky panels need effortless, controlled opening and closing. They excel in marine and industrial equipment, medical and laboratory cabinetry, overhead storage lids, and specialist enclosures, eliminating the bulk and gas-leak risks of traditional gas springs. Their soft-close function enhances user safety and product longevity, making them perfect for high-usage environments like equipment cases, service access panels, or kitchen lift-up flaps. With their adjustable torque and clean, rust-resistant finishes, HG-PA hinges deliver both ergonomic performance and reliable, maintenance-free operation.