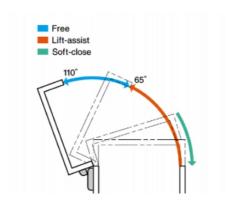

## **HG-PA LIFT ASSIST HINGE**

HG-PA182-9 Lift Assist Hinge Outside Back Mount, 9N Torque, Stainless Steel

- · Various Adjustable Torques
- Lift Assist
- Soft Close

## PRODUCT DESCRIPTION

Sugatsune's HG-PA lift-assist hinges are precision-engineered to significantly ease the operation of heavy lids or panels by featuring integrated spring tension and soft-closing damping in a compact stainless-steel package. These hinges provide adjustable torque, typically in the range of ±5–11% depending on the model, and deliver smooth, quiet motion that prevents slamming during closure. Available in various configurations, including surface-mounted, inside-mount, and different torque ratings, the HG-PA series uses 430 or 304-grade stainless steel for durability, with models like the HG-PA202-2 offering a maximum damper torque around 2 Nm, adjustable via a set screw for precision tuning.