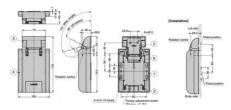

## **TECHNICAL DATA**

| Material | Stainless steel, Steel, PBT, POM |
|----------|----------------------------------|
| Torque   | 9N±10%                           |
| Weight   | 800 g                            |