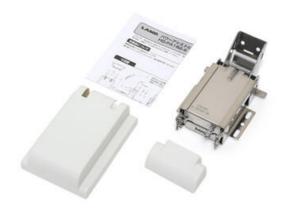

| No. | Part Name | Material/Colour             |
|-----|-----------|-----------------------------|
| ①   | Base A    | Stainless Steel<br>(SUS430) |
| 2   | Base B    |                             |
| 3   | Cover A   | PBT/<br>Light Grey          |
| 4   | Cover B   |                             |
| -   | Slider    | POM                         |
| -   | Spring    | Steel (SWO)                 |