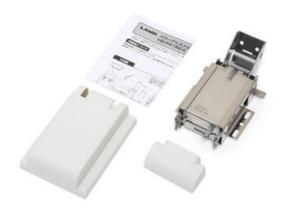

| No. | Part Name     | Material / Colour        |
|-----|---------------|--------------------------|
| 1   | Base A        |                          |
| 2   | Base B        | Stainless Steel (SUS430) |
| 3   | Case          |                          |
| 4   | Cover         | PP/Light Grey            |
| (5) | Stopper Plate | Stainless Steel (SUS430) |
| -   | Slider        | POM                      |
| -   | Spring        | Steel (SWO)              |