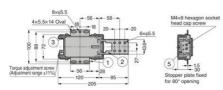

## **TECHNICAL DATA**

| Material | Stainless steel, Steel, POM, PBT |
|----------|----------------------------------|
| Torque   | 9N±10%                           |
| Weight   | 770 g                            |