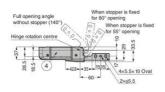

| No. | Part Name     | Material / Colour        |
|-----|---------------|--------------------------|
| 1   | Base A        |                          |
| 2   | Base B        | Stainless Steel (SUS430) |
| 3   | Case          |                          |
| 4   | Cover         | PP/Light Grey            |
| (5) | Stopper Plate | Stainless Steel (SUS430) |
| -   | Slider        | POM                      |
| -   | Spring        | Steel (SWO)              |