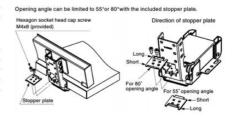

| No. | Part Name     | Material / Colour        |
|-----|---------------|--------------------------|
| 1   | Base A        |                          |
| 2   | Base B        | Stainless Steel (SUS430) |
| 3   | Case          |                          |
| 4   | Cover         | PP/Light Grey            |
| (5) | Stopper Plate | Stainless Steel (SUS430) |
| -   | Slider        | POM                      |
| -   | Spring        | Steel (SWO)              |