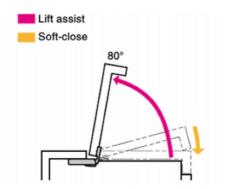

## **HG-PA LIFT ASSIST HINGE**

HG-PA210-9 Lift Assist Hinge Inside Mount, 9N Torque, Stainless Steel

- · Various Adjustable Torques
- Lift Assist
- Soft Close

## PRODUCT DESCRIPTION

Sugatsune's HG-PA lift-assist hinges are precision-engineered to significantly ease the operation of heavy lids or panels by featuring integrated spring tension and soft-closing damping in a compact stainless-steel package. These hinges provide adjustable torque, typically in the range of ±5–11% depending on the model, and deliver smooth, quiet motion that prevents slamming during closure. Available in various configurations, including surface-mounted, inside-mount, and different torque ratings, the HG-PA series uses 430 or 304-grade stainless steel for durability, with models like the HG-PA202-2 offering a maximum damper torque around 2 Nm, adjustable via a set screw for precision tuning.

In practical applications, HG-PA hinges are ideal wherever heavy or bulky panels need effortless, controlled opening and closing. They excel in marine and industrial equipment, medical and laboratory cabinetry, overhead storage lids, and specialist enclosures, eliminating the bulk and gas-leak risks of traditional gas springs. Their soft-close function enhances user safety and product longevity, making them perfect for high-usage environments like equipment cases, service access panels, or kitchen lift-up flaps. With their adjustable torque and clean, rust-resistant finishes, HG-PA hinges deliver both ergonomic performance and reliable, maintenance-free operation.