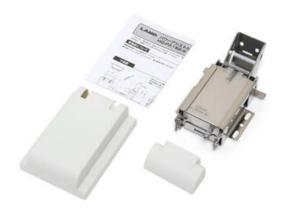

## **HG-PA LIFT ASSIST HINGE**

HG-PA180-9 Lift Assist Hinge Outside Mount, 9N Torque, Stainless Steel

- · Various Adjustable Torques
- Lift Assist
- Soft Close

| No. | Part Name | Material / Colour        |
|-----|-----------|--------------------------|
| 1   | Base A    | Stainless Steel (SUS430) |
| 2   | Base B    |                          |
| 3   | Case      |                          |
| 4   | Cover A   | PBT/Light Grey           |
| (5) | Cover B   |                          |
| ®   | Slider    | POM                      |
| -   | Spring    | Steel (SWO)              |