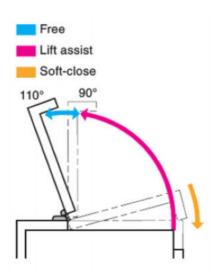

## PRODUCT DESCRIPTION

Sugatsune's HG-PA lift-assist hinges are precision-engineered to significantly ease the operation of heavy lids or panels by featuring integrated spring tension and soft-closing damping in a compact stainless-steel package. These hinges provide adjustable torque, typically in the range of ±5–11% depending on the model, and deliver smooth, quiet motion that prevents slamming during closure. Available in various configurations, including surface-mounted, inside-mount, and different torque ratings, the HG-PA series uses 430 or 304-grade stainless steel for durability, with models like the HG-PA202-2 offering a maximum damper torque around 2 Nm, adjustable via a set screw for precision tuning.

In practical applications, HG-PA hinges are ideal wherever heavy or bulky panels need effortless, controlled opening and closing. They excel in marine and industrial equipment, medical and laboratory cabinetry, overhead storage lids, and specialist enclosures, eliminating the bulk and gas-leak risks of traditional gas springs. Their soft-close function enhances user safety and product longevity, making them perfect for high-usage environments like equipment cases, service access panels, or kitchen lift-up flaps. With their adjustable torque and clean, rust-resistant finishes, HG-PA hinges deliver both ergonomic performance and reliable, maintenance-free operation.