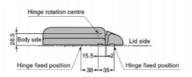

| No. | Part Name | Material / Colour        |
|-----|-----------|--------------------------|
| 1   | Base A    | Stainless Steel (SUS430) |
| 2   | Base B    |                          |
| 3   | Case      |                          |
| 4   | Cover A   | PBT/Light Grey           |
| (5) | Cover B   |                          |
| ®   | Slider    | POM                      |
| -   | Spring    | Steel (SWO)              |