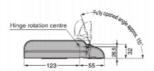

## **TECHNICAL DATA**

| Material | Stainless steel, PBT, POM, Steel |
|----------|----------------------------------|
| Torque   | 9N±10%                           |
| Weight   | 800 g                            |