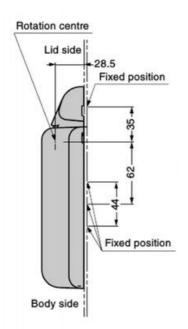

## **HG-PA LIFT ASSIST HINGE**

HG-PA202-25 Lift Assist Hinge Outside Back Mount, 25N Torque, Stainless Steel

- · Various Adjustable Torques
- Lift Assist
- Soft Close

## **TECHNICAL DATA**

| Material | Stainless steel, Steel, POM, PBT |  |
|----------|----------------------------------|--|
| Torque   | 25N±10%                          |  |
| Weight   | 1385 g                           |  |