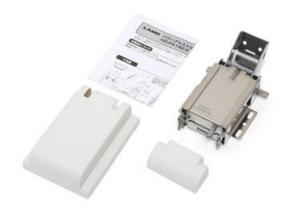

| No. | Part Name | Material/Colour             |
|-----|-----------|-----------------------------|
| 1   | Base A    | Stainless Steel<br>(SUS430) |
| 2   | Base B    |                             |
| 3   | Cover A   | PBT/<br>Light Grey          |
| 4   | Cover B   |                             |
| -   | Slider    | POM                         |
| -   | Spring    | Steel (SWO)                 |