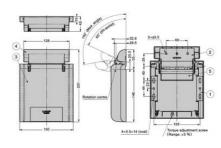

## **TECHNICAL DATA**

| Material | Stainless steel, Steel, POM, PBT |  |
|----------|----------------------------------|--|
| Torque   | 25N±10%                          |  |
| Weight   | 1385 g                           |  |