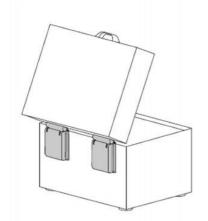

In practical applications, HG-PA hinges are ideal wherever heavy or bulky panels need effortless, controlled opening and closing. They excel in marine and industrial equipment, medical and laboratory cabinetry, overhead storage lids, and specialist enclosures, eliminating the bulk and gas-leak risks of traditional gas springs. Their soft-close function enhances user safety and product longevity, making them perfect for high-usage environments like equipment cases, service access panels, or kitchen lift-up flaps. With their adjustable torque and clean, rust-resistant finishes, HG-PA hinges deliver both ergonomic performance and reliable, maintenance-free operation.