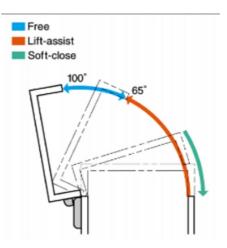

## PRODUCT DESCRIPTION

Sugatsune's HG-PA lift-assist hinges are precision-engineered to significantly ease the operation of heavy lids or panels by featuring integrated spring tension and soft-closing damping in a compact stainless-steel package. These hinges provide adjustable torque, typically in the range of ±5–11% depending on the model, and deliver smooth, quiet motion that prevents slamming during closure. Available in various configurations, including surface-mounted, inside-mount, and different torque ratings, the HG-PA series uses 430 or 304-grade stainless steel for durability, with models like the HG-PA202-2 offering a maximum damper torque around 2 Nm, adjustable via a set screw for precision tuning.