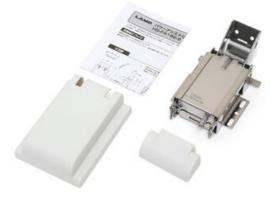

| No. | Part Name | Material/Colour             |
|-----|-----------|-----------------------------|
| 1   | Base A    | Stainless Steel<br>(SUS430) |
| 2   | Base B    |                             |
| 3   | Cover A   | PBT/                        |
| 4   | Cover B   | Light Grey                  |
| -   | Slider    | POM                         |
| -   | Spring    | Steel (SWO)                 |