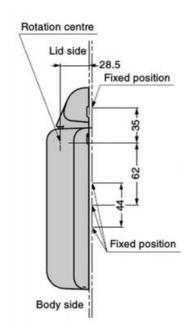

## **HG-PA LIFT ASSIST HINGE**

HG-PA202-20 Lift Assist Hinge Outside Back Mount, 20N Torque, Stainless Steel

- Various Adjustable Torques
- Lift Assist
- Soft Close

## **TECHNICAL DATA**

| Material | Stainless steel, Steel, POM, PBT |
|----------|----------------------------------|
| Torque   | 20N±10%                          |
| Weight   | 1385 g                           |