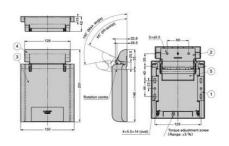

## **TECHNICAL DATA**

| Material | Stainless steel, Steel, POM, PBT |
|----------|----------------------------------|
| Torque   | 20N±10%                          |
| Weight   | 1385 g                           |