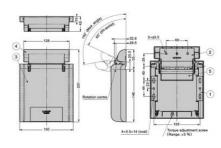

## **TECHNICAL DATA**

| Material | Stainless steel, Steel, POM, PBT |  |
|----------|----------------------------------|--|
| Torque   | 15N±10%                          |  |
| Weight   | 1385 g                           |  |

| No. | Part Name | Material/Colour             |
|-----|-----------|-----------------------------|
| 1   | Base A    | Stainless Steel<br>(SUS430) |
| 2   | Base B    |                             |
| 3   | Cover A   | PBT/<br>Light Grey          |
| 4   | Cover B   |                             |
| -   | Slider    | POM                         |
| -   | Spring    | Steel (SWO)                 |