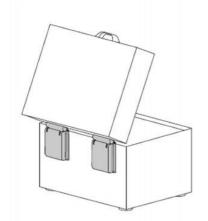

## PRODUCT DESCRIPTION

Sugatsune's HG-PA lift-assist hinges are precision-engineered to significantly ease the operation of heavy lids or panels by featuring integrated spring tension and soft-closing damping in a compact stainless-steel package. These hinges provide adjustable torque, typically in the range of ±5–11% depending on the model, and deliver smooth, quiet motion that prevents slamming during closure. Available in various configurations, including surface-mounted, inside-mount, and different torque ratings, the HG-PA series uses 430 or 304-grade stainless steel for durability, with models like the HG-PA202-2 offering a maximum damper torque around 2 Nm, adjustable via a set screw for precision tuning.

In practical applications, HG-PA hinges are ideal wherever heavy or bulky panels need effortless, controlled opening and closing. They excel in marine and industrial equipment, medical and laboratory cabinetry, overhead storage lids, and specialist enclosures, eliminating the bulk and gas-leak risks of traditional gas springs. Their soft-close function enhances user safety and product longevity, making them perfect for high-usage environments like equipment cases, service access panels, or kitchen lift-up flaps. With their adjustable torque and clean, rust-resistant finishes, HG-PA hinges deliver both ergonomic performance and reliable, maintenance-free operation.