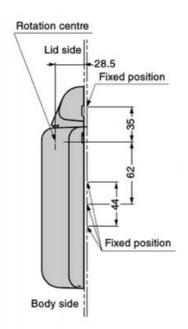

## **TECHNICAL DATA**

| Material | Stainless steel, Steel, POM, PBT |  |
|----------|----------------------------------|--|
| Torque   | 15N±10%                          |  |
| Weight   | 1385 g                           |  |