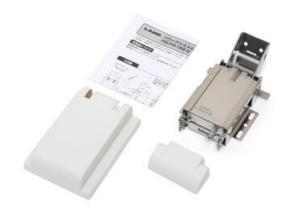

## **HG-PA LIFT ASSIST HINGE**

HG-PA202-15 Lift Assist Hinge Outside Back Mount, 15N Torque, Stainless Steel

- · Various Adjustable Torques
- Lift Assist
- Soft Close

| No. | Part Name | Material/Colour             |
|-----|-----------|-----------------------------|
| 1   | Base A    | Stainless Steel<br>(SUS430) |
| 2   | Base B    |                             |
| 3   | Cover A   | PBT/<br>Light Grey          |
| 4   | Cover B   |                             |
| -   | Slider    | POM                         |
| -   | Spring    | Steel (SWO)                 |