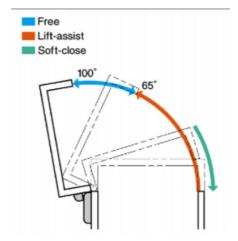

## PRODUCT DESCRIPTION

Sugatsune's HG-PA lift-assist hinges are precision-engineered to significantly ease the operation of heavy lids or panels by featuring integrated spring tension and soft-closing damping in a compact stainless-steel package. These hinges provide adjustable torque, typically in the range of ±5–11% depending on the model, and deliver smooth, quiet motion that prevents slamming during closure. Available in various configurations, including surface-mounted, inside-mount, and different torque ratings, the HG-PA series uses 430 or 304-grade stainless steel for durability, with models like the HG-PA202-2 offering a maximum damper torque around 2 Nm, adjustable via a set screw for precision tuning.

In practical applications, HG-PA hinges are ideal wherever heavy or bulky panels need effortless, controlled opening and closing. They excel in marine and industrial equipment, medical and laboratory cabinetry, overhead storage lids, and specialist enclosures, eliminating the bulk and gas-leak risks of traditional gas springs. Their soft-close function enhances user safety and product longevity, making them perfect for high-usage environments like equipment cases, service access panels, or kitchen lift-up flaps. With their adjustable torque and clean, rust-resistant finishes, HG-PA hinges deliver both ergonomic performance and reliable, maintenance-free operation.