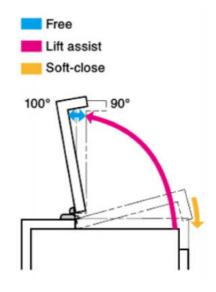

## **HG-PA LIFT ASSIST HINGE**

HG-PA270-45 Lift Assist Hinge Outside Mount, 45N Torque, Stainless Steel

- Various Adjustable Torques
- Lift Assist
- Soft Close

In practical applications, HG-PA hinges are ideal wherever heavy or bulky panels need effortless, controlled opening and closing. They excel in marine and industrial equipment, medical and laboratory cabinetry, overhead storage lids, and specialist enclosures, eliminating the bulk and gas-leak risks of traditional gas springs. Their soft-close function enhances user safety and product longevity, making them perfect for high-usage environments like equipment cases, service access panels, or kitchen lift-up flaps. With their adjustable torque and clean, rust-resistant finishes, HG-PA hinges deliver both ergonomic performance and reliable, maintenance-free operation.