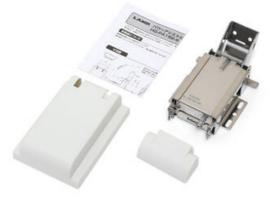

## **HG-PA LIFT ASSIST HINGE**

HG-PA270-45 Lift Assist Hinge Outside Mount, 45N Torque, Stainless Steel

- Various Adjustable Torques
- Lift Assist
- Soft Close

| No. | Part Name | Material / Colour        |
|-----|-----------|--------------------------|
| 1   | Base A    |                          |
| 2   | Base B    | Stainless Steel (SUS430) |
| 3   | Case      |                          |
| 4   | Cover A   | PBT/Light Grey           |
| 5   | Cover B   |                          |
| 6   | Slider    | POM                      |
| -   | Spring    | Steel (SWO)              |