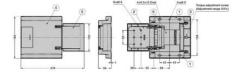

## **TECHNICAL DATA**

| Material | Stainless steel, Steel, POM, PBT |
|----------|----------------------------------|
| Torque   | 45N±10%                          |
| Weight   | 2500 g                           |