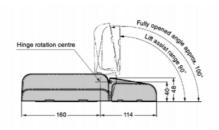

## **TECHNICAL DATA**

| Material | Stainless steel, Steel, POM, PBT |
|----------|----------------------------------|
| Torque   | 45N±10%                          |
| Weight   | 2500 g                           |