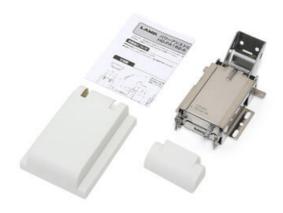

| No. | Part Name | Material / Colour        |
|-----|-----------|--------------------------|
| 1   | Base A    | Stainless Steel (SUS430) |
| 2   | Base B    |                          |
| 3   | Case      |                          |
| 4   | Cover A   | PBT/Light Grey           |
| 5   | Cover B   |                          |
| 6   | Slider    | РОМ                      |
| -   | Spring    | Steel (SWO)              |