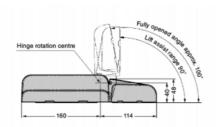

## PRODUCT DESCRIPTION

Sugatsune's HG-PA lift-assist hinges are precision-engineered to significantly ease the operation of heavy lids or panels by featuring integrated spring tension and soft-closing damping in a compact stainless-steel package. These hinges provide adjustable torque, typically in the range of ±5–11% depending on the model, and deliver smooth, quiet motion that prevents slamming during closure. Available in various configurations, including surface-mounted, inside-mount, and different torque ratings, the HG-PA series uses 430 or 304-grade stainless steel for durability, with models like the HG-PA202-2 offering a maximum damper torque around 2 Nm, adjustable via a set screw for precision tuning.

In practical applications, HG-PA hinges are ideal wherever heavy or bulky panels need effortless, controlled opening and closing. They excel in marine and industrial equipment, medical and laboratory cabinetry, overhead storage lids, and specialist enclosures, eliminating the bulk and gas-leak risks of traditional gas springs. Their soft-close function enhances user safety and product longevity, making them perfect for high-usage environments like equipment cases, service access panels, or kitchen lift-up flaps. With their adjustable torque and clean, rust-resistant finishes, HG-PA hinges deliver both ergonomic performance and reliable, maintenance-free operation.