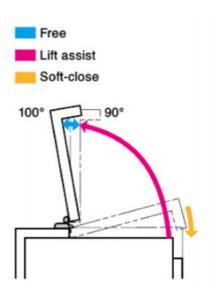

## **HG-PA LIFT ASSIST HINGE**

HG-PA270-35 Lift Assist Hinge Outside Mount, 35N Torque, Stainless Steel

- · Various Adjustable Torques
- Lift Assist
- Soft Close

## PRODUCT DESCRIPTION

Sugatsune's HG-PA lift-assist hinges are precision-engineered to significantly ease the operation of heavy lids or panels by featuring integrated spring tension and soft-closing damping in a compact stainless-steel package. These hinges provide adjustable torque, typically in the range of ±5–11% depending on the model, and deliver smooth, quiet motion that prevents slamming during closure. Available in various configurations, including surface-mounted, inside-mount, and different torque ratings, the HG-PA series uses 430 or 304-grade stainless steel for durability, with models like the HG-PA202-2 offering a maximum damper torque around 2 Nm, adjustable via a set screw for precision tuning.

In practical applications, HG-PA hinges are ideal wherever heavy or bulky panels need effortless, controlled opening and closing. They excel in marine and industrial equipment, medical and laboratory cabinetry, overhead storage lids, and specialist enclosures, eliminating the bulk and gas-leak risks of traditional gas springs. Their soft-close function enhances user safety and product longevity, making them perfect for high-usage environments like equipment cases, service access panels, or kitchen lift-up flaps. With their adjustable torque and clean, rust-resistant finishes, HG-PA hinges deliver both ergonomic performance and reliable, maintenance-free operation.