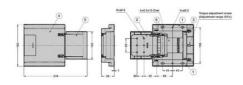

## **TECHNICAL DATA**

| Material | Stainless steel, Steel, POM, PBT |
|----------|----------------------------------|
| Torque   | 35N±10%                          |
| Weight   | 2500 g                           |