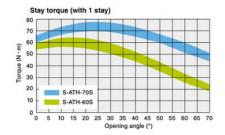

## S-ATH LIFT ASSIST STAY

S-ATH-70S 70 Nm Lift Assist Stay for L-shaped Doors

- · Can work with heavy industrial lids
- Assists Lifting
- · Adjustable Torque
- · L-shaped and Flat lid options available

## **TECHNICAL DATA**

| Applicable Door Shape | L-Shaped Doors  |
|-----------------------|-----------------|
| Material              | Stainless steel |
| Maximum Door Moment   | 70 Nm           |
| Surface finish        | Satin           |