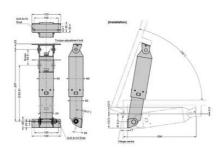

## S-ATH LIFT ASSIST STAY

S-ATH-70S 70 Nm Lift Assist Stay for L-shaped Doors

- · Can work with heavy industrial lids
- Assists Lifting
- · Adjustable Torque
- · L-shaped and Flat lid options available

## PRODUCT DESCRIPTION

The Sugatsune S-ATH Lift-Assist Stay is a robust mechanical support designed to facilitate the lifting of heavy, top-opening lids. Constructed from durable stainless steel with a satin finish, the S-ATH is engineered for demanding environments, offering corrosion resistance and longevity. It features a powerful internal spring mechanism that reduces the effort required to lift heavy lids, making it ideal for applications where frequent access is necessary. The stay is available in two configurations to accommodate different lid shapes, and its torque can be finely adjusted by ±10% using an adjustment bolt, allowing customisation based on lid weight and size. Operating effectively within a temperature range of 0°C to 40°C and up to 90% relative humidity, the S-ATH is suitable for various industrial settings.

## **TECHNICAL DATA**

| Applicable Door Shape | L-Shaped Doors  |
|-----------------------|-----------------|
| Material              | Stainless steel |
| Maximum Door Moment   | 70 Nm           |
| Surface finish        | Satin           |