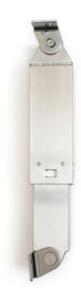

## PRODUCT DESCRIPTION

The Sugatsune S-ATH Lift-Assist Stay is a robust mechanical support designed to facilitate the lifting of heavy, top-opening lids. Constructed from durable stainless steel with a satin finish, the S-ATH is engineered for demanding environments, offering corrosion resistance and longevity. It features a powerful internal spring mechanism that reduces the effort required to lift heavy lids, making it ideal for applications where frequent access is necessary. The stay is available in two configurations to accommodate different lid shapes, and its torque can be finely adjusted by ±10% using an adjustment bolt, allowing customisation based on lid weight and size. Operating effectively within a temperature range of 0°C to 40°C and up to 90% relative humidity, the S-ATH is suitable for various industrial settings.

## **TECHNICAL DATA**

| Applicable Door Shape | L-Shaped Doors  |
|-----------------------|-----------------|
| Material              | Stainless steel |
| Maximum Door Moment   | 70 Nm           |
| Surface finish        | Satin           |