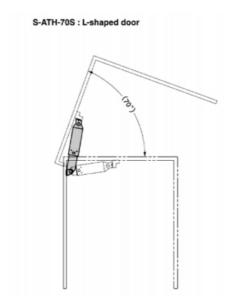

## S-ATH LIFT ASSIST STAY

S-ATH-70S 70 Nm Lift Assist Stay for L-shaped Doors

- · Can work with heavy industrial lids
- Assists Lifting
- · Adjustable Torque
- · L-shaped and Flat lid options available

## **TECHNICAL DATA**

| Applicable Door Shape | L-Shaped Doors  |
|-----------------------|-----------------|
| Material              | Stainless steel |
| Maximum Door Moment   | 70 Nm           |
| Surface finish        | Satin           |