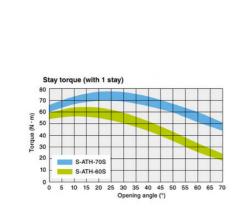

## PRODUCT DESCRIPTION

The Sugatsune S-ATH Lift-Assist Stay is a robust mechanical support designed to facilitate the lifting of heavy, top-opening lids. Constructed from durable stainless steel with a satin finish, the S-ATH is engineered for demanding environments, offering corrosion resistance and longevity. It features a powerful internal spring mechanism that reduces the effort required to lift heavy lids, making it ideal for applications where frequent access is necessary. The stay is available in two configurations to accommodate different lid shapes, and its torque can be finely adjusted by ±10% using an adjustment bolt, allowing customisation based on lid weight and size. Operating effectively within a temperature range of 0°C to 40°C and up to 90% relative humidity, the S-ATH is suitable for various industrial settings.

## **TECHNICAL DATA**

| Applicable Door Shape | L-Shaped Doors  |
|-----------------------|-----------------|
| Material              | Stainless steel |
| Maximum Door Moment   | 70 Nm           |
| Surface finish        | Satin           |