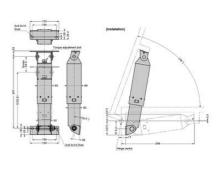

## PRODUCT DESCRIPTION

The Sugatsune S-ATH Lift-Assist Stay is a robust mechanical support designed to facilitate the lifting of heavy, top-opening lids. Constructed from durable stainless steel with a satin finish, the S-ATH is engineered for demanding environments, offering corrosion resistance and longevity. It features a powerful internal spring mechanism that reduces the effort required to lift heavy lids, making it ideal for applications where frequent access is necessary. The stay is available in two configurations to accommodate different lid shapes, and its torque can be finely adjusted by ±10% using an adjustment bolt, allowing customisation based on lid weight and size. Operating effectively within a temperature range of 0°C to 40°C and up to 90% relative humidity, the S-ATH is suitable for various industrial settings.

## **TECHNICAL DATA**

| Applicable Door Shape | L-Shaped Doors  |
|-----------------------|-----------------|
| Material              | Stainless steel |
| Maximum Door Moment   | 70 Nm           |
| Surface finish        | Satin           |