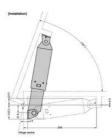

In practical applications, the S-ATH Lift-Assist Stay is well-suited for use in industrial equipment, marine hardware, and machinery that require reliable support for heavy lids. Its design ensures smooth and controlled opening and closing motions, enhancing safety and efficiency in operations. The stay has undergone rigorous testing, passing a 30,000-cycle durability test, which underscores its reliability for high-frequency use. Whether in food processing machinery, medical equipment, or marine applications, the S-ATH provides a dependable solution for managing heavy lids, improving user ergonomics, and reducing the risk of injury.