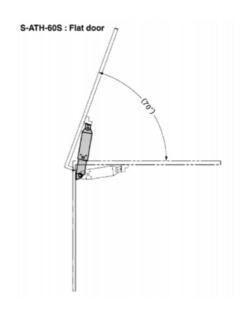

## S-ATH LIFT ASSIST STAY

S-ATH-60S 60 Nm Lift Assist Stay for Flat Doors

- · Can work with heavy industrial lids
- · Assists Lifting
- · Adjustable Torque
- · L-shaped and Flat lid options available

## **TECHNICAL DATA**

| Applicable Door Shape | Flat Doors      |
|-----------------------|-----------------|
| Material              | Stainless steel |
| Maximum Door Moment   | 60 Nm           |
| Surface finish        | Satin           |