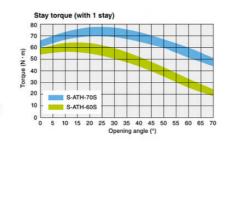

## PRODUCT DESCRIPTION

The Sugatsune S-ATH Lift-Assist Stay is a robust mechanical support designed to facilitate the lifting of heavy, top-opening lids. Constructed from durable stainless steel with a satin finish, the S-ATH is engineered for demanding environments, offering corrosion resistance and longevity. It features a powerful internal spring mechanism that reduces the effort required to lift heavy lids, making it ideal for applications where frequent access is necessary. The stay is available in two configurations to accommodate different lid shapes, and its torque can be finely adjusted by ±10% using an adjustment bolt, allowing customisation based on lid weight and size. Operating effectively within a temperature range of 0°C to 40°C and up to 90% relative humidity, the S-ATH is suitable for various industrial settings.

## **TECHNICAL DATA**

| Applicable Door Shape | Flat Doors      |
|-----------------------|-----------------|
| Material              | Stainless steel |
| Maximum Door Moment   | 60 Nm           |
| Surface finish        | Satin           |