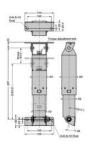

## PRODUCT DESCRIPTION

The Sugatsune S-ATH Lift-Assist Stay is a robust mechanical support designed to facilitate the lifting of heavy, top-opening lids. Constructed from durable stainless steel with a satin finish, the S-ATH is engineered for demanding environments, offering corrosion resistance and longevity. It features a powerful internal spring mechanism that reduces the effort required to lift heavy lids, making it ideal for applications where frequent access is necessary. The stay is available in two configurations to accommodate different lid shapes, and its torque can be finely adjusted by ±10% using an adjustment bolt, allowing customisation based on lid weight and size. Operating effectively within a temperature range of 0°C to 40°C and up to 90% relative humidity, the S-ATH is suitable for various industrial settings.

## **TECHNICAL DATA**

| Applicable Door Shape | Flat Doors      |
|-----------------------|-----------------|
| Material              | Stainless steel |
| Maximum Door Moment   | 60 Nm           |
| Surface finish        | Satin           |