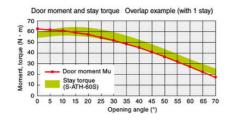

## **TECHNICAL DATA**

| Applicable Door Shape | Flat Doors      |
|-----------------------|-----------------|
| Material              | Stainless steel |
| Maximum Door Moment   | 60 Nm           |
| Surface finish        | Satin           |