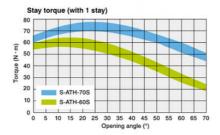

## **TECHNICAL DATA**

| Applicable Door Shape | Flat Doors      |
|-----------------------|-----------------|
| Material              | Stainless steel |
| Maximum Door Moment   | 60 Nm           |
| Surface finish        | Satin           |