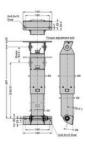

## PRODUCT DESCRIPTION

The Sugatsune S-ATH Lift-Assist Stay is a robust mechanical support designed to facilitate the lifting of heavy, top-opening lids. Constructed from durable stainless steel with a satin finish, the S-ATH is engineered for demanding environments, offering corrosion resistance and longevity. It features a powerful internal spring mechanism that reduces the effort required to lift heavy lids, making it ideal for applications where frequent access is necessary. The stay is available in two configurations to accommodate different lid shapes, and its torque can be finely adjusted by ±10% using an adjustment bolt, allowing customisation based on lid weight and size. Operating effectively within a temperature range of 0°C to 40°C and up to 90% relative humidity, the S-ATH is suitable for various industrial settings.

## **TECHNICAL DATA**

| Applicable Door Shape | Flat Doors      |
|-----------------------|-----------------|
| Material              | Stainless steel |
| Maximum Door Moment   | 60 Nm           |
| Surface finish        | Satin           |