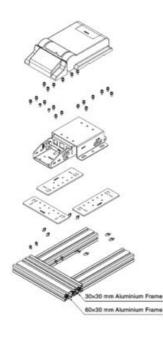

## **AS-HG LIFT ASSIST HINGE**

AS-HG-PA300-30-8 Parts Set For Lift Assist Hinges

- Stainless Steel Hinge
- Stainless Steel Brackets
- Grey Plastic Cover
- Plastic Slider
- Steel Springs