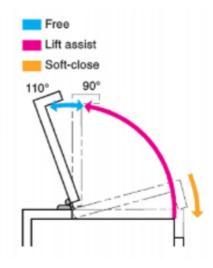

## **TECHNICAL DATA**

| Material        | Stainless steel, Steel, POM, PBT                        |
|-----------------|---------------------------------------------------------|
| Operating Range | Free up to 110°, assisted up to 90° and with soft close |
| Surface finish  | Barrel Polished Brackets                                |
| Torque          | 9±10%                                                   |
| Weight          | 800 g                                                   |