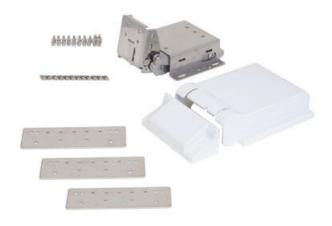

## **AS-HG LIFT ASSIST HINGE**

AS-HG-PA300-30-8 Parts Set For Lift Assist Hinges

- Stainless Steel Hinge
- Stainless Steel Brackets
- Grey Plastic Cover
- Plastic Slider
- Steel Springs