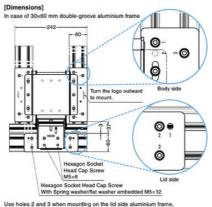

Use holes 2 and 3 when mounting on the lid side aluminium fran and holes 1 and 3 on the body side aluminium frame.