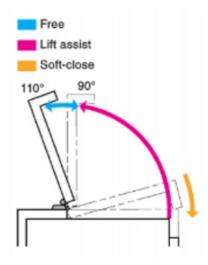

## **TECHNICAL DATA**

| Material        | Stainless steel, Steel, POM, PBT                        |
|-----------------|---------------------------------------------------------|
| Operating Range | Free up to 110°, assisted up to 90° and with soft close |
| Surface finish  | Barrel Polished Brackets                                |
| Torque          | 9±10%                                                   |
| Weight          | 800 g                                                   |