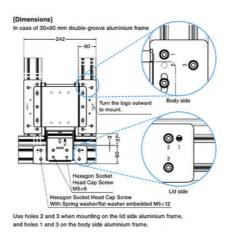

Use holes 2 and 3 when mounting on the lid side aluminium fran and holes 1 and 3 on the body side aluminium frame.