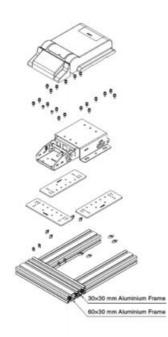

## **AS-HG LIFT ASSIST HINGE**

AS-HG-PA300-30-8 Parts Set For Lift Assist Hinges

- Stainless Steel Hinge
- Stainless Steel Brackets
- Grey Plastic Cover
- Plastic Slider
- Steel Springs