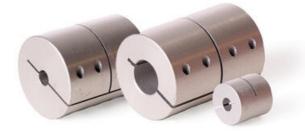

## SUNGIL - RIGID SHAFT COUPLING, SRG

SRG-53C

- No backlash and maintenance-free
- · Lightweight, with low moment of inertia
- 0.3 11 Nm, up to 22 000 rpm
- For 3mm to 24mm diameter shafs
- Supplied machined to shaft requirements

## PRODUCT DESCRIPTION

SRG is a simple, rigid shaft coupling which provides perfect efficiency at all speeds and is able to withstand high torques.

This shaft coupling is not suitable for applications that feature angular deviations between the shafts.

## **TECHNICAL DATA**

;

| Diameter     | 53 mm |
|--------------|-------|
| Length       | 51 mm |
| Maximum bore | 24 mm |
| Minimum bore | 12 mm |
| Torque max   | 22    |