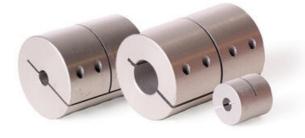

## SUNGIL - RIGID SHAFT COUPLING, SRG

SRG-43C

- No backlash and maintenance-free
- · Lightweight, with low moment of inertia
- 0.3 11 Nm, up to 22 000 rpm
- For 3mm to 24mm diameter shafs
- Supplied machined to shaft requirements

## PRODUCT DESCRIPTION

SRG is a simple, rigid shaft coupling which provides perfect efficiency at all speeds and is able to withstand high torques.

This shaft coupling is not suitable for applications that feature angular deviations between the shafts.

## **TECHNICAL DATA**

;

| Diameter     | 43 mm |
|--------------|-------|
| Length       | 41 mm |
| Maximum bore | 22 mm |
| Minimum bore | 10 mm |
| Torque max   | 9     |