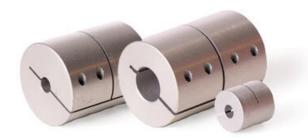

## **SUNGIL - RIGID SHAFT COUPLING, SRG**

SRG-25C

- No backlash and maintenance-free
- Lightweight, with low moment of inertia
- 0.3 11 Nm, up to 22 000 rpm
- For 3mm to 24mm diameter shafs
- Supplied machined to shaft requirements

## PRODUCT DESCRIPTION

SRG is a simple, rigid shaft coupling which provides perfect efficiency at all speeds and is able to withstand high torques.

This shaft coupling is not suitable for applications that feature angular deviations between the shafts.

## **TECHNICAL DATA**

| Diameter     | 25 mm |
|--------------|-------|
| Length       | 25 mm |
| Maximum bore | 12 mm |
| Minimum bore | 5 mm  |
| Torque max   | 2     |