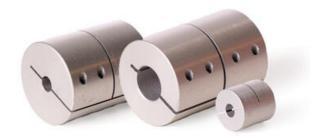

## **SUNGIL - RIGID SHAFT COUPLING, SRG**

SRG-20C

- No backlash and maintenance-free
- Lightweight, with low moment of inertia
- 0.3 11 Nm, up to 22 000 rpm
- For 3mm to 24mm diameter shafs
- Supplied machined to shaft requirements

## PRODUCT DESCRIPTION

SRG is a simple, rigid shaft coupling which provides perfect efficiency at all speeds and is able to withstand high torques.

This shaft coupling is not suitable for applications that feature angular deviations between the shafts.

## **TECHNICAL DATA**

| Diameter     | 20 mm |
|--------------|-------|
| Length       | 20 mm |
| Maximum bore | 10 mm |
| Minimum bore | 4 mm  |
| Torque max   | 1     |