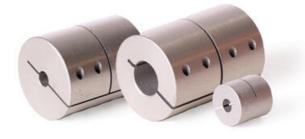

## SUNGIL - RIGID SHAFT COUPLING, SRG

SRG-53

- No backlash and maintenance-free
- · Lightweight, with low moment of inertia
- 0.3 11 Nm, up to 22 000 rpm
- For 3mm to 24mm diameter shafs
- Supplied machined to shaft requirements

## PRODUCT DESCRIPTION

SRG is a simple, rigid shaft coupling which provides perfect efficiency at all speeds and is able to withstand high torques.

This shaft coupling is not suitable for applications that feature angular deviations between the shafts.

## **TECHNICAL DATA**

;

| Diameter     | 53 mm |
|--------------|-------|
| Length       | 66 mm |
| Maximum bore | 24 mm |
| Minimum bore | 12 mm |
| Torque max   | 22    |