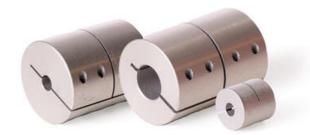

## **SUNGIL - RIGID SHAFT COUPLING, SRG**

SRG-43

- No backlash and maintenance-free
- Lightweight, with low moment of inertia
- 0.3 11 Nm, up to 22 000 rpm
- For 3mm to 24mm diameter shafs
- Supplied machined to shaft requirements

## PRODUCT DESCRIPTION

SRG is a simple, rigid shaft coupling which provides perfect efficiency at all speeds and is able to withstand high torques.

This shaft coupling is not suitable for applications that feature angular deviations between the shafts.

## **TECHNICAL DATA**

| Diameter     | 43 mm |
|--------------|-------|
| Length       | 52 mm |
| Maximum bore | 22 mm |
| Minimum bore | 10 mm |
| Torque max   | 9     |