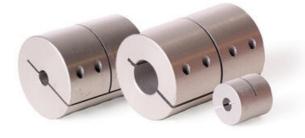

## SUNGIL - RIGID SHAFT COUPLING, SRG

SRG-25

- No backlash and maintenance-free
- · Lightweight, with low moment of inertia
- 0.3 11 Nm, up to 22 000 rpm
- For 3mm to 24mm diameter shafs
- Supplied machined to shaft requirements

## PRODUCT DESCRIPTION

SRG is a simple, rigid shaft coupling which provides perfect efficiency at all speeds and is able to withstand high torques.

This shaft coupling is not suitable for applications that feature angular deviations between the shafts.

## **TECHNICAL DATA**

;

| Diameter     | 25 mm |
|--------------|-------|
| Length       | 35 mm |
| Maximum bore | 12 mm |
| Minimum bore | 5 mm  |
| Torque max   | 2     |