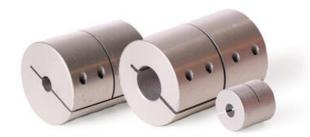

## **SUNGIL - RIGID SHAFT COUPLING, SRG**

SRG-16

- No backlash and maintenance-free
- Lightweight, with low moment of inertia
- 0.3 11 Nm, up to 22 000 rpm
- For 3mm to 24mm diameter shafs
- Supplied machined to shaft requirements

## PRODUCT DESCRIPTION

SRG is a simple, rigid shaft coupling which provides perfect efficiency at all speeds and is able to withstand high torques.

This shaft coupling is not suitable for applications that feature angular deviations between the shafts.

## **TECHNICAL DATA**

| Diameter     | 16 mm   |
|--------------|---------|
| Length       | 22.5 mm |
| Maximum bore | 6 mm    |
| Minimum bore | 3 mm    |
| Torque max   | 0.6     |