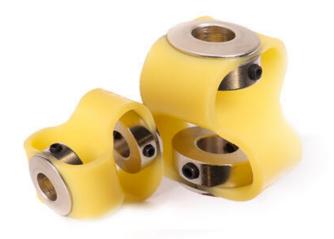

## **SUNGIL - FLEXIBLE MICROCOUPLING, SFC**

SFC-48

- Absorbs large shaft displacements
- · Excellent for high shock loads and vibration
- Low moment of inertia
- For 4mm to 16mm diameter shafts
- Supplied machined to shaft requirements

## PRODUCT DESCRIPTION

The SFC series is an enormously flexible shaft coupling from Sungil which is ideal in the event of large displacements radially and/or axially.

It is extremely easy to apply thanks to its innovative design.