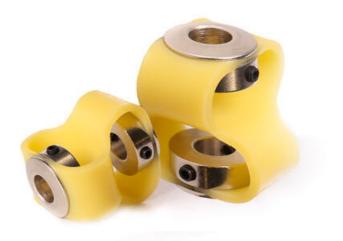

## SUNGIL - FLEXIBLE MICROCOUPLING, SFC SFC-38

- Absorbs large shaft displacements
- · Excellent for high shock loads and vibration
- · Low moment of inertia
- For 4mm to 16mm diameter shafts
- Supplied machined to shaft requirements

## PRODUCT DESCRIPTION

The SFC series is an enormously flexible shaft coupling from Sungil which is ideal in the event of large displacements radially and/or axially.

It is extremely easy to apply thanks to its innovative design.