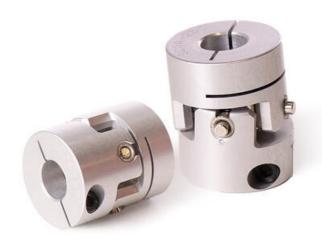

## **SUNGIL - ARTICULATED SHAFT COUPLING, SCJ**

SCJB-20C

NG-IL MACHINERY

- Highly resistant to oil and chemicals
- · Capable of absorbing great eccentricity
- 0.15 5 Nm, up to 6 000 rpm
- For 3mm to 15mm diameter shafts
- Supplied machined to shaft requirements

## PRODUCT DESCRIPTION

The shaft coupling from Sungil is articulated meaning it is ideally suited to joining together two shafts with a large angular deviation.

It is robustly constructed with minimal play, giving a useful shaft coupling for regenerative positioning.