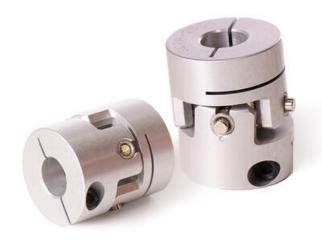

## **SUNGIL - ARTICULATED SHAFT COUPLING, SCJ**

SCJB-15C

- Highly resistant to oil and chemicals
- · Capable of absorbing great eccentricity
- 0.15 5 Nm, up to 6 000 rpm
- For 3mm to 15mm diameter shafts
- Supplied machined to shaft requirements

## PRODUCT DESCRIPTION

The shaft coupling from Sungil is articulated meaning it is ideally suited to joining together two shafts with a large angular deviation.

It is robustly constructed with minimal play, giving a useful shaft coupling for regenerative positioning.