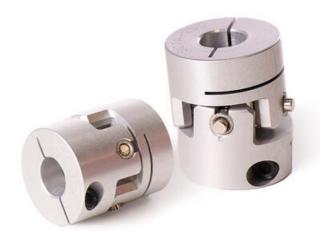

## **SUNGIL - ARTICULATED SHAFT COUPLING, SCJ**

SCJA-40C

- Highly resistant to oil and chemicals
- · Capable of absorbing great eccentricity
- 0.15 5 Nm, up to 6 000 rpm
- For 3mm to 15mm diameter shafts
- Supplied machined to shaft requirements

## PRODUCT DESCRIPTION

The shaft coupling from Sungil is articulated meaning it is ideally suited to joining together two shafts with a large angular deviation.

It is robustly constructed with minimal play, giving a useful shaft coupling for regenerative positioning.