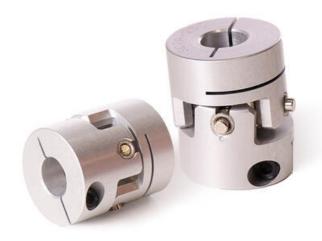

## **SUNGIL - ARTICULATED SHAFT COUPLING, SCJ**

SCJA-25C

NG-IL MACHINERY

- Highly resistant to oil and chemicals
- · Capable of absorbing great eccentricity
- 0.15 5 Nm, up to 6 000 rpm
- For 3mm to 15mm diameter shafts
- Supplied machined to shaft requirements

## PRODUCT DESCRIPTION

The shaft coupling from Sungil is articulated meaning it is ideally suited to joining together two shafts with a large angular deviation.

It is robustly constructed with minimal play, giving a useful shaft coupling for regenerative positioning.