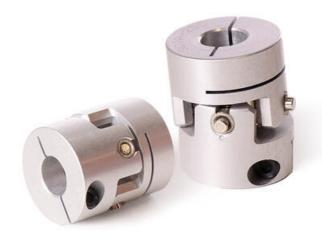

## **SUNGIL - ARTICULATED SHAFT COUPLING, SCJ**

SCJ-32

- Highly resistant to oil and chemicals
- · Capable of absorbing great eccentricity
- 0.15 5 Nm, up to 6 000 rpm
- For 3mm to 15mm diameter shafts
- Supplied machined to shaft requirements

## PRODUCT DESCRIPTION

The shaft coupling from Sungil is articulated meaning it is ideally suited to joining together two shafts with a large angular deviation.

It is robustly constructed with minimal play, giving a useful shaft coupling for regenerative positioning.