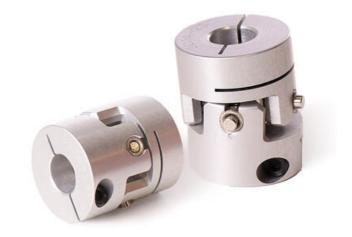

## **SUNGIL - ARTICULATED SHAFT COUPLING, SCJ**

SCJ-12

- Highly resistant to oil and chemicals
- · Capable of absorbing great eccentricity
- 0.15 5 Nm, up to 6 000 rpm
- For 3mm to 15mm diameter shafts
- Supplied machined to shaft requirements

## PRODUCT DESCRIPTION

The shaft coupling from Sungil is articulated meaning it is ideally suited to joining together two shafts with a large angular deviation.

It is robustly constructed with minimal play, giving a useful shaft coupling for regenerative positioning.