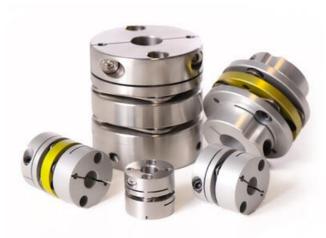

## **SUNGIL NO BACKLASH DISC CONNECTION, SD 0.5 - 6 NM**

**SDW-100C** 

- No play
- Able to withstand certain angular deviation between the
- 0.5 6 Nm, up to 12 000 rpm
- For 3mm to 50mm diameter shafts
- Supplied machined to shaft requirements

## PRODUCT DESCRIPTION

SD is a 3-part robust precision coupling from Sungil.

It is highly resistant to oil and chemicals and works superbly together with a stepper motor.

SD is a no backlash shaft coupling