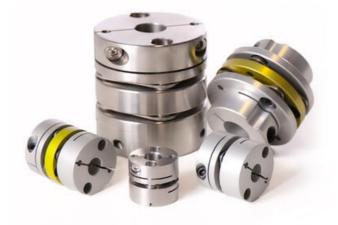

## SUNGIL NO BACKLASH DISC **CONNECTION, SD 0.5 - 6 NM**

SDW-90C

- No play
- · Able to withstand certain angular deviation between the shafts
- 0.5 6 Nm, up to 12 000 rpm
- For 3mm to 50mm diameter shafts
- Supplied machined to shaft requirements

## PRODUCT DESCRIPTION

SD is a 3-part robust precision coupling from Sungil.

It is highly resistant to oil and chemicals and works superbly together with a stepper motor.

SD is a no backlash shaft coupling