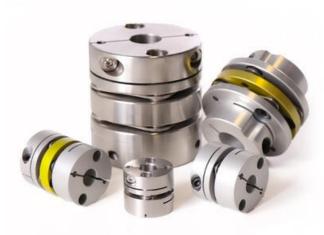

## **SUNGIL NO BACKLASH DISC CONNECTION, SD 0.5 - 6 NM**

SDS-90C

- No play
- Able to withstand certain angular deviation between the
- 0.5 6 Nm, up to 12 000 rpm
- For 3mm to 50mm diameter shafts
- Supplied machined to shaft requirements

## PRODUCT DESCRIPTION

SD is a 3-part robust precision coupling from Sungil.

It is highly resistant to oil and chemicals and works superbly together with a stepper motor.

SD is a no backlash shaft coupling