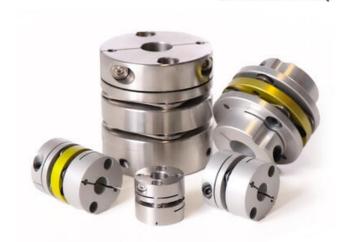

## **SUNGIL NO BACKLASH DISC CONNECTION, SD 0.5 - 6 NM**

SDA-80C

No play

- Able to withstand certain angular deviation between the
- 0.5 6 Nm, up to 12 000 rpm
- For 3mm to 50mm diameter shafts
- Supplied machined to shaft requirements

## PRODUCT DESCRIPTION

SD is a 3-part robust precision coupling from Sungil.

It is highly resistant to oil and chemicals and works superbly together with a stepper motor.

SD is a no backlash shaft coupling